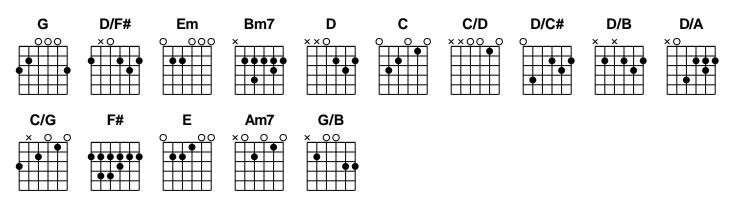

A D Flowing from the grace that I've found in You. G D/F# Em Bm7 Em Lord I've come to know the weaknesses I see in me. Em С C/D C/G G D D Will be stripped aw---ay by the power of Your love. Chorus С D C/G G (G F# Ε D) Hold me close, let Your love surround me, С G Am7G/B D Bring me near, draw me to Your si-----de. С C/G G D And as I wait, I'll rise up like the ea----gle, D/F# Em D С And I will soar with You,, Your Spirit leads me on C/D C/G G C/D In the power of Your love.

Lord unveil my eyes let me see You face to face, The knowledge of Your love as You live in me. Lord renew my mind as Your will unfolds my life, In living everyday by the power of Your love.

Chorus.

D/F#EmDCAnd I will soar with You,, Your Spirit leads me on<br/>C/DC/G GC/DIn the power of Your love.

## **Chords Used**